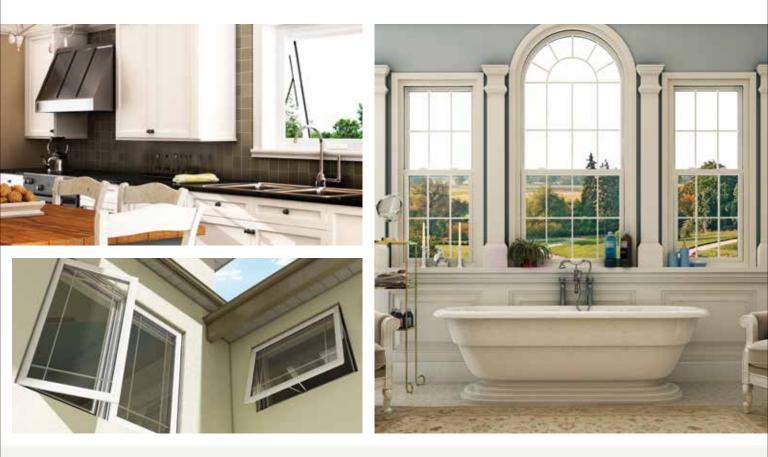

#### **Awning Windows**

Awning windows improve airflow, and protect your home from the elements, making them an excellent solution for basements, near walkways or above doors and other windows for increased ventilation and light.

#### **Casement Windows**

Casement windows offer contemporary styling and convenience. They open and close easily with the simple turn of a handle, and provide clean sightlines with an unobstructed view. Durable multi-point locking hardware comes standard.

### Single- & Double-Hung Windows

Single- and double-hung tilt windows deliver traditional beauty with improved security, lower maintenance and increased energy efficiency. Featuring cam locks and recessed finger latches, the sashes slide and tilt in for easy, safe cleaning.