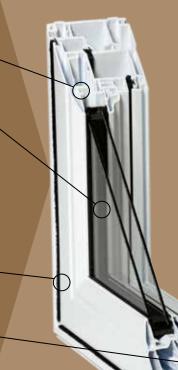

### Standard Features For All Of Our Energy-Efficient Quality Windows

- **1. Super Spacer**<sup>®</sup> The Quanex Premium Super Spacer between glass panes resists condensation, reduces noise and boosts insulation values by up to 30%.
- 2. Energy Advantage<sup>™</sup> Low-E Energy Advantage Low-E is a high performance, energy-efficient glass made with a coating that is designed for top performance in our northern climate, which is why it can rate highest on the Canadian Energy Rating. Energy Advantage Low-E glass allows the sun's energy to warm your home in the winter. Other low-e glass options, designed to minimize cooling costs, are also available.
- **3. Fusion Welded** The corners on all North Star frames and sashes are fusion welded for added strength and a perfect seal.
- Energy Efficient Extrusions North Star's multi-chambered vinyl extrusions save energy – and money – and resist warping, cracking and peeling.