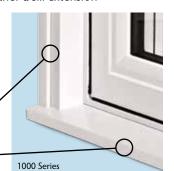

#### NS 1000 Series

Our most popular window, the 1000 series with its 3 ¼" frame, is well suited to most applications. Energy efficient and durable, this window is available in a casement, awning, single-hung, doublehung, single-slider, double-slider and custom shape.