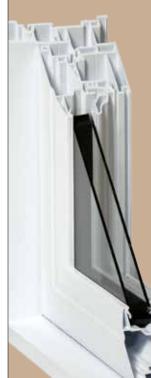

### Standard Features For All Of Our Energy-Efficient Quality Windows

- **1. Super Spacer**<sup>®</sup> The Quanex Premium Super Spacer between glass panes resists condensation, reduces noise and boosts insulation values by up to 30%.
- 2. Energy Advantage<sup>™</sup> Low-E Energy Advantage Low-E is a high performance, energy-efficient glass made with a coating that is designed for top performance in our northern climate, which is why it can rate highest on the Canadian Energy Rating. Energy Advantage Low-E glass allows the sun's energy to warm your home in the winter. Other low-e glass options, designed to minimize cooling costs, are also available.
- **3. Fusion Welded** The corners on all North Star frames and sashes are fusion welded for added strength and a perfect seal.
- Energy Efficient Extrusions North Star's multi-chambered vinyl extrusions save energy – and money – and resist warping, cracking and peeling.