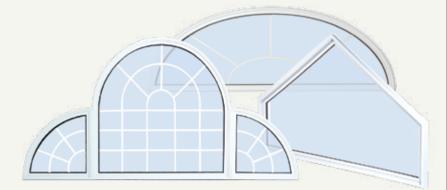

#### **Custom Shape Windows**

Make your house not only a home but a work of art by adding custom shape picture or single-hung windows. Designed just for you to enhance the style and architectural detailing of your home, custom shapes add a unique artistic element to your living space.