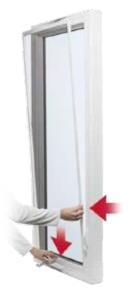

#### **EZ-Screen**

North Star's innovative EZ-Screen comes standard in all Casement and Awning windows. Featuring a completely

hidden retention system, EZ-Screen has smooth edges that won't snag on draperies and is incredibly easy to use – just pushdown and pull-out!