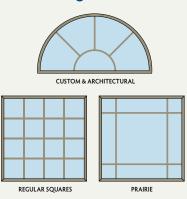

#### **Grille Configurations:**

#### **Grille Types**

Between The Glass (BTG) – Our BTG grilles are encased between the two panes of insulating glass, leaving a smooth surface that's a breeze to clean.

Grilles between the glass are available in white, pewter, brass and in colors to match the interior and exterior finishes of our windows and doors.

#### Simulated Divided Lites (SDL) -

Our SDL grilles look like traditional divided lite grilles, but offer the outstanding performance of our energyefficient windows. SDL grilles

are applied to the outer surfaces of the insulated glass for a more traditional profile – inside and out. Exterior grilles are available in colors to match our exterior color options, while interior grilles come in white, kolonial oak or stainable/paintable overlays.