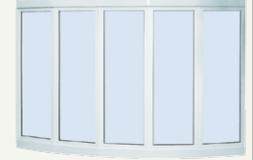

#### **Bow Windows**

Almost any opening can become an instant greenhouse or relaxing nook with a striking bow window. Comprised of any combination of four to five individual windows, both insulated and non-insulated head and seat options are available.