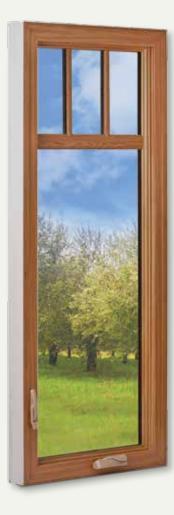

#### **Casement Windows**

Casement windows offer contemporary styling and convenience. They open and close easily with the simple turn of a handle, and provide clean sightlines with an unobstructed view. Durable multi-point locking hardware comes standard.

#### Hardware

Hardware and locks used in North Star's windows are easy to use, secure and come with a lifetime warranty. Durable multipoint locking hardware comes standard with all casement windows.