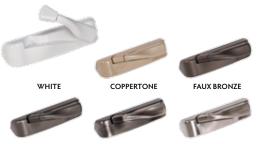

**Recessed Finger Latch** – A simple, concealed latching system that is easy to operate, yet offers superior security.

**Screen Pulls** – Durable pull tabs take the struggle out of removing window screens. These tabs are available in colors that match North Star's windows.