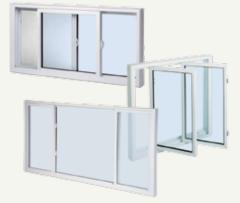

#### **Horizontal Slider Windows**

Offering a large, unobstructed view, our sliders operate with finger-tip ease. Sashes of our single and double lift sliders and three-lite end vent sliders lift out for cleaning, while double tilt slider windows tilt in for easy roomside cleaning.

### Single- & Double-Hung Windows

Single- and double-hung tilt windows deliver traditional beauty with improved security, lower maintenance and increased energy efficiency. Featuring cam locks and recessed finger latches, the sashes slide and tilt in for easy, safe cleaning.