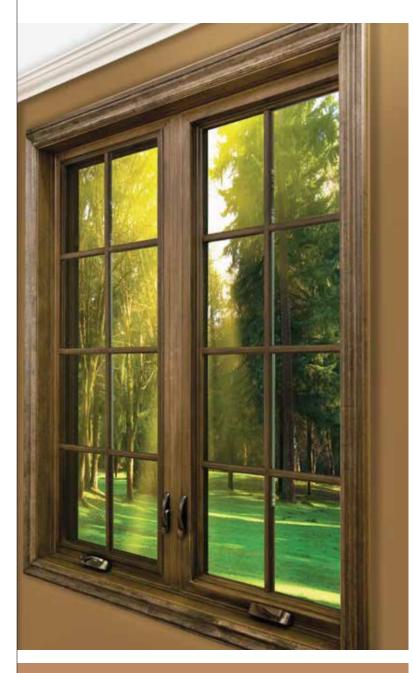

#### **Casement Windows**

Casement windows offer contemporary styling and convenience. They open and close easily with the simple turn of a handle, and provide clean sightlines with an unobstructed view. Durable multi-point locking hardware comes standard.