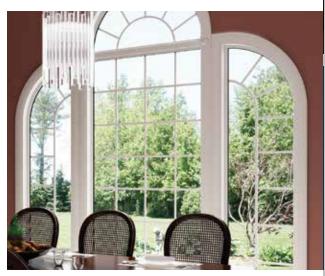

#### **Custom Shape Windows**

Make your house not only a home but a work of art by adding custom shape picture or single-hung windows. Designed just for you to enhance the style and architectural detailing of your home, custom shapes add a unique artistic element to your living space.

#### **Bow Windows**

Almost any opening can become an instant greenhouse or relaxing nook with a striking bow window. Comprised of any combination of four to five individual windows, both insulated and non-insulated head and seat options are available.

#### **Bay Windows**

Few styles outshine the bay for beautifying a home's exterior and flooding natural light into interior spaces. Projecting outward from a wall at 30 or 45 degree angles to create a cozy alcove, any combination of windows can be used to create a beautiful bay window. Head and seat options can be insulated or non-insulated.