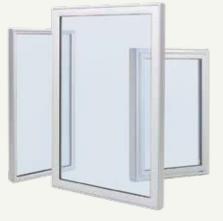

#### **Casement Windows**

Casement windows offer contemporary styling and convenience. They open and close easily with the simple turn of a handle, and provide clean sightlines with an unobstructed view. Durable multi-point locking hardware comes standard.