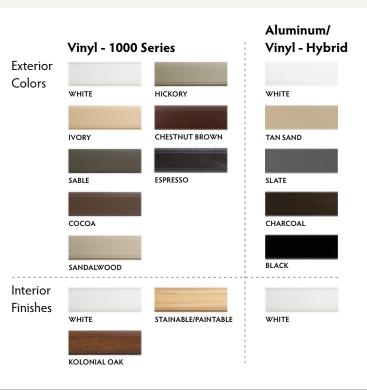

#### Colors

North Star AAMA-certified extrusions are available in white and seven standard exterior laminated colors - espresso, sable, chestnut brown, cocoa, sandalwood, hickory and ivory. These UV-resistant vinyl overlays, with an embossed wood grain texture, will remain attractive for years to come.

You can also enjoy the warmth of an oak interior finish with our kolonial oak acrylic overlay, virtually indistinguishable from real wood. If matching to pre-existing wood stains or paint colors, use our stainable or paintable overlay with its wood grain texture.

The all vinyl 4000/5000 series is only available in white for both interior and exterior surfaces.

When you purchase North Star windows and doors, you get a high-quality and low-maintenance product with a limited lifetime warranty.