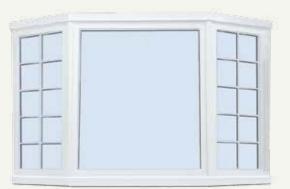

#### **Bay Windows**

Few styles outshine the bay for beautifying a home's exterior and flooding natural light into interior spaces. Projecting outward from a wall at 30 or 45 degree angles to create a cozy alcove, any combination of windows can be used to create a beautiful bay window. Head and seat options can be insulated or non-insulated.