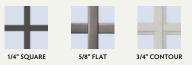

#### Grilles

The beauty of your North Star windows can be enhanced through traditional or contemporary grilles, available in three profiles: ¼" square, %" flat and ¾" contour.