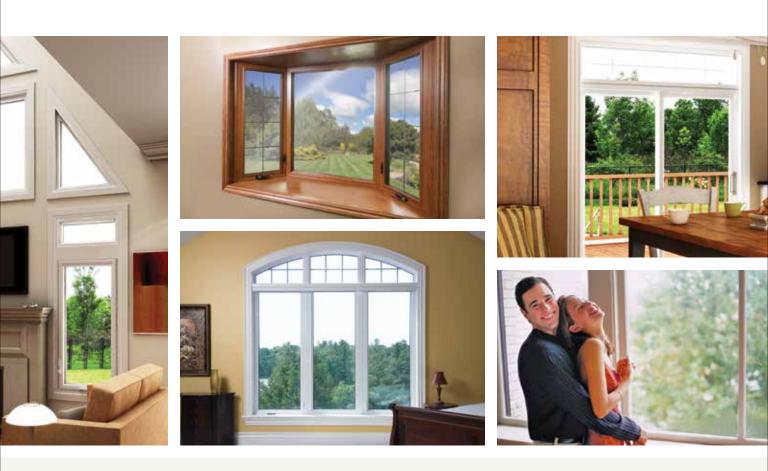

# **Quality Windows And Doors.** Great Service. Exceptional Value.

Series 4000/5000

Series 4000/5000 Hybrid

As A Matter Of Fact, Our Windows And Doors Are The Best.

Since 1985 North Star has been an industry leader in the manufacture of attractive and energy-efficient vinyl windows and patio doors. Whether you're building a new home or upgrading to today's standards, North Star has an extensive range of quality, energy-efficient, and full-featured windows that are not only beautiful, but offer exceptional value.

#### **Awning Windows**

Awning windows improve airflow, and protect your home from the elements, making them an excellent solution for basements, near walkways or above doors and other windows for increased ventilation and light.

#### **Casement Windows**

Casement windows offer contemporary styling and convenience. They open and close easily with the simple turn of a handle, and provide clean sightlines with an unobstructed view. Durable multi-point locking hardware comes standard.

#### **Bow Windows**

Almost any opening can become an instant greenhouse or relaxing nook with a striking bow window. Comprised of any combination of four to five individual windows, both insulated and non-insulated head and seat options are available.

#### **Bay Windows**

Few styles outshine the bay for beautifying a home's exterior and flooding natural light into interior spaces. Projecting outward from a wall at 30 or 45 degree angles to create a cozy alcove, any combination of windows can be used to create a beautiful bay window. Head and seat options can be insulated or non-insulated.

#### **Custom Shape Windows**

Make your house not only a home but a work of art by adding custom shape picture or single-hung windows. Designed just for you to enhance the style and architectural detailing of your home, custom shapes add a unique artistic element to your living space.